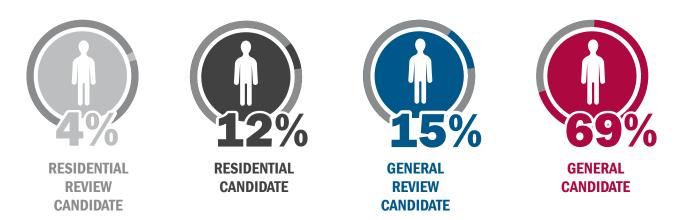

#### **CANDIDATES FOR DESIGNATION**

The Appraisal Institute concluded 2022 with approximately 1,600 Candidates for Designation. In addition, over 300 Designated Members are seeking additional AI designations.

Candidates for Designation by Designation Path