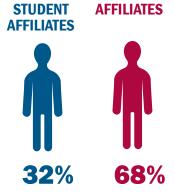

# **AFFILIATES**

The Appraisal Institute concluded 2022 with more than 400 Affiliates. This includes more than 100 Student Affiliates.

To find a practicing appraiser who may provide service in your area please visit: Find an Appraiser