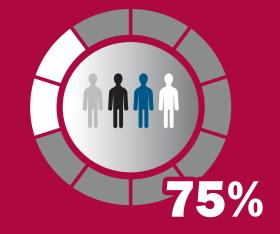

professional association of real estate appraisers, with over 16,000 professionals in almost 50 countries throughout the world.



# **NEW AI PROFESSIONALS**

In 2022, Al welcomed individuals from all 50 states, the District of Columbia, Puerto Rico and Guam. Al also admitted professionals from ten different countries into the Appraisal Institute.

**Designated Members by Designation** 

Figures indicate number of individuals holding each designation. Many Al professionals hold more than one designation.



AI-RRS AI-GRS SRA MAI

#### **DESIGNATED MEMBERS**

At the end of 2022, 41 Designated members held all four currently offered Appraisal Institute designations. Over 1,900 Designated members have been designated for 40 or more years.

75% of Designated Members are in Practicing Status.



#### **CANDIDATES FOR DESIGNATION**

The Appraisal Institute concluded 2022 with approximately 1,600 Candidates for Designation. In addition, over 300 Designated Members are seeking additional AI designations.



Candidates for Designation by Designation Path

# **PRACTICING AFFILIATES**

The Appraisal Institute concluded 2022 with more than 2,700 Practicing Affiliates.







# **AFFILIATES**

The Appraisal Institute concluded 2022 with more than 400 Affiliates. This includes more than 100 Student Affiliates.

To find a practicing appraiser who may provide service in your area please visit: Find an Appraiser