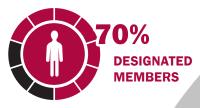

#### **DESIGNATED MEMBERS**

At the end of 2022, 41 Designated members held all four currently offered Appraisal Institute designations. Over 1,900 Designated members have been designated for 40 or more years.

75% of Designated Members are in Practicing Status.