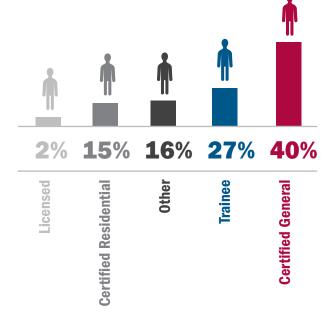

**Designated Members by Designation** 

Figures indicate number of individuals holding each designation. Many Al professionals hold more than one designation.

AI-RRS AI-GRS SRA MAI

#### **DESIGNATED MEMBERS**

At the end of 2022, 41 Designated members held all four currently offered Appraisal Institute designations. Over 1,900 Designated members have been designated for 40 or more years.