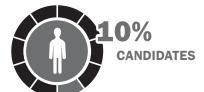

#### **CANDIDATES FOR DESIGNATION**

The Appraisal Institute concluded 2022 with approximately 1,600 Candidates for Designation. In addition, over 300 Designated Members are seeking additional AI designations.